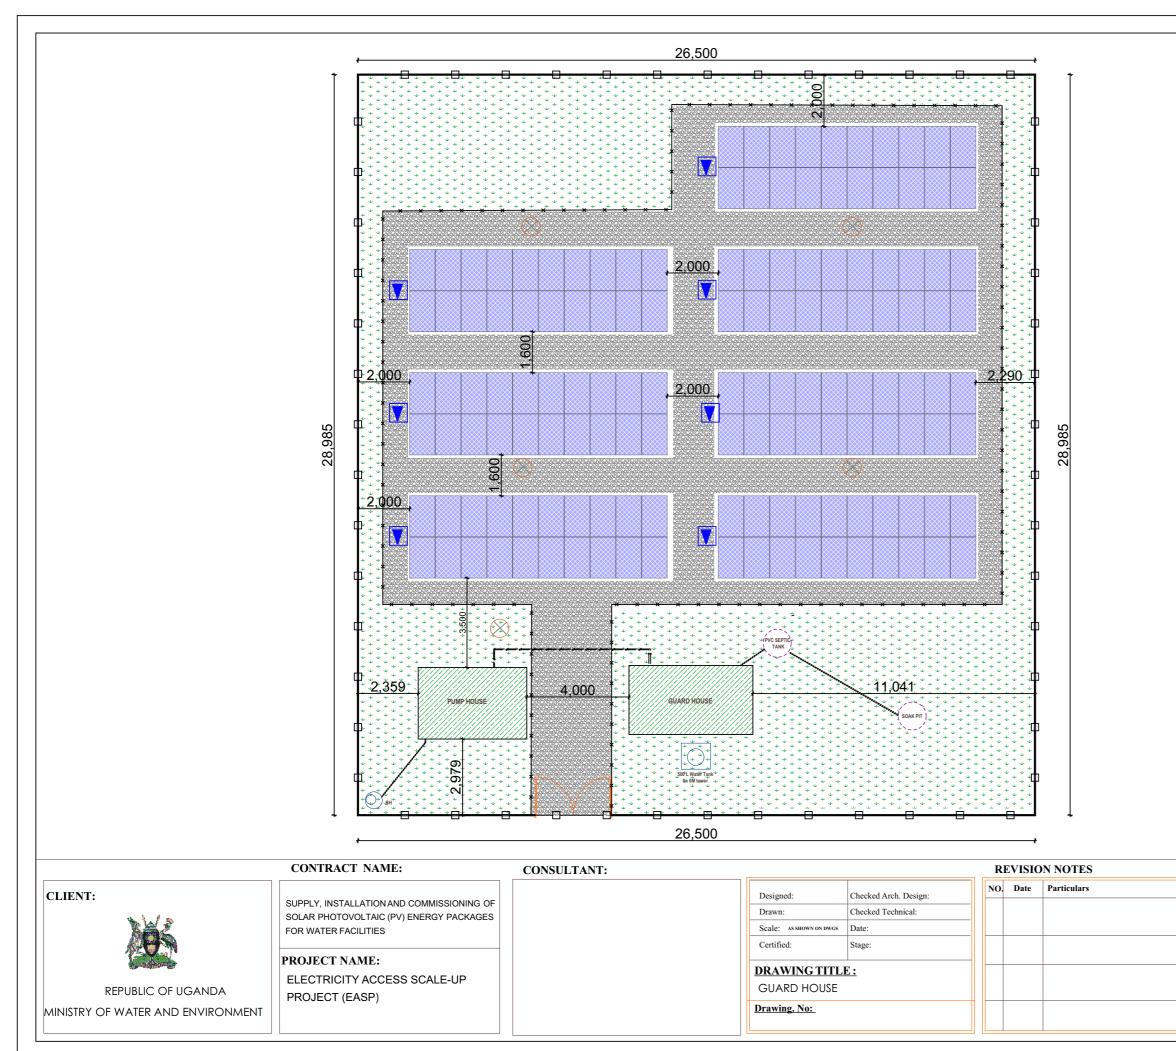

# SITE LAY- OUT FOR 4X20 MODULES OF 295Wp

| Initials |
|----------|
|          |
|          |
|          |
|          |
|          |
|          |
|          |
|          |
|          |

## SITE LAY- OUT FOR 5X20 MODULES OF 295Wp

## SITE LAY- OUT FOR 6X20 MODULES OF 295Wp

LEGEND

| Initials |  |
|----------|--|
|          |  |
|          |  |
|          |  |
|          |  |
|          |  |
|          |  |
|          |  |
|          |  |

#### SITE LAY- OUT FOR 7X20 MODULES OF 295Wp

LEGEND

| —————————————————————————————————————— |
|----------------------------------------|
|                                        |
| EARTH PIT                              |
| LIGHTNING PROTECTION                   |
| GRAVEL                                 |
| SOLAR PANNELS                          |
| GATE                                   |
| LAWN                                   |