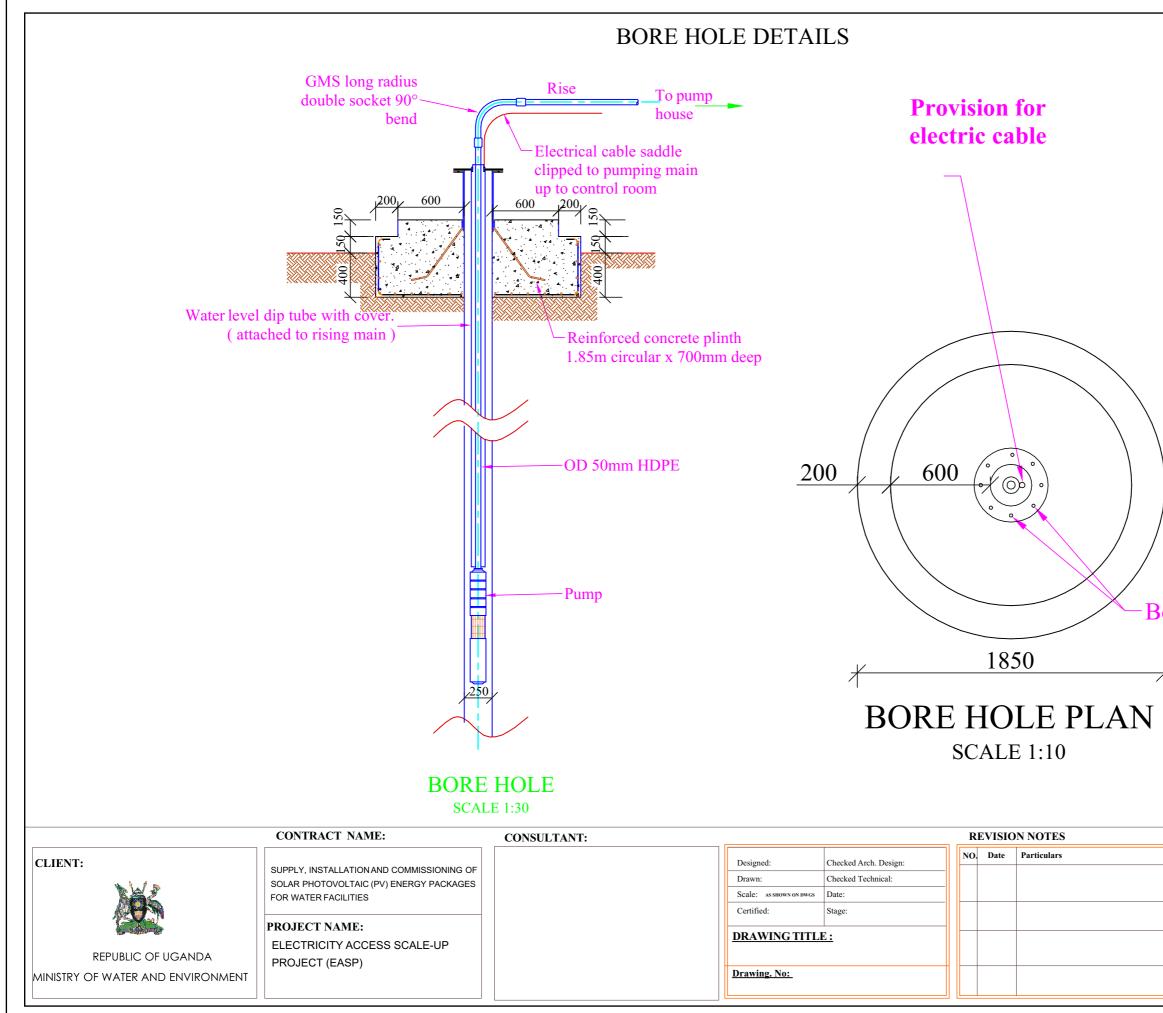

# **Republic of Uganda**

Ministry of Water and Environment

Electricity Access Scale-Up Project (EASP)

Project ID: P166685

Supply, Installation and Commissioning of 40 Solar Photovoltaic (PV) Energy Packages for Water Supply Schemes

Procurement Reference No: MWE/SUPLS/23-24/00007/1/2/3/4

# **VOLUME 3 – DRAWINGS**

Date of Issue: November 2023











SIGN POST



| Initials |
|----------|
|          |
|          |
|          |
|          |
|          |
|          |
|          |



# Bolt holes



### BOLT FITTED WUTH H D PADLOCK ON THE INSIDE OF THE GATE WITH 150X 175 MM HOLE IN WELD MESH

| Initials |
|----------|
|          |
|          |
|          |
|          |
|          |
|          |
|          |
|          |











| Initials |
|----------|
|          |
|          |
|          |
|          |
|          |
|          |
|          |
|          |
|          |





# SITE LAY- OUT FOR 4X20 MODULES OF 295Wp



| Initials |
|----------|
|          |
|          |
|          |
|          |
|          |
|          |
|          |
|          |
|          |



## SITE LAY- OUT FOR 5X20 MODULES OF 295Wp



#### LEGEND



| Initials |  |
|----------|--|
|          |  |
|          |  |
|          |  |
|          |  |
|          |  |
|          |  |
|          |  |
|