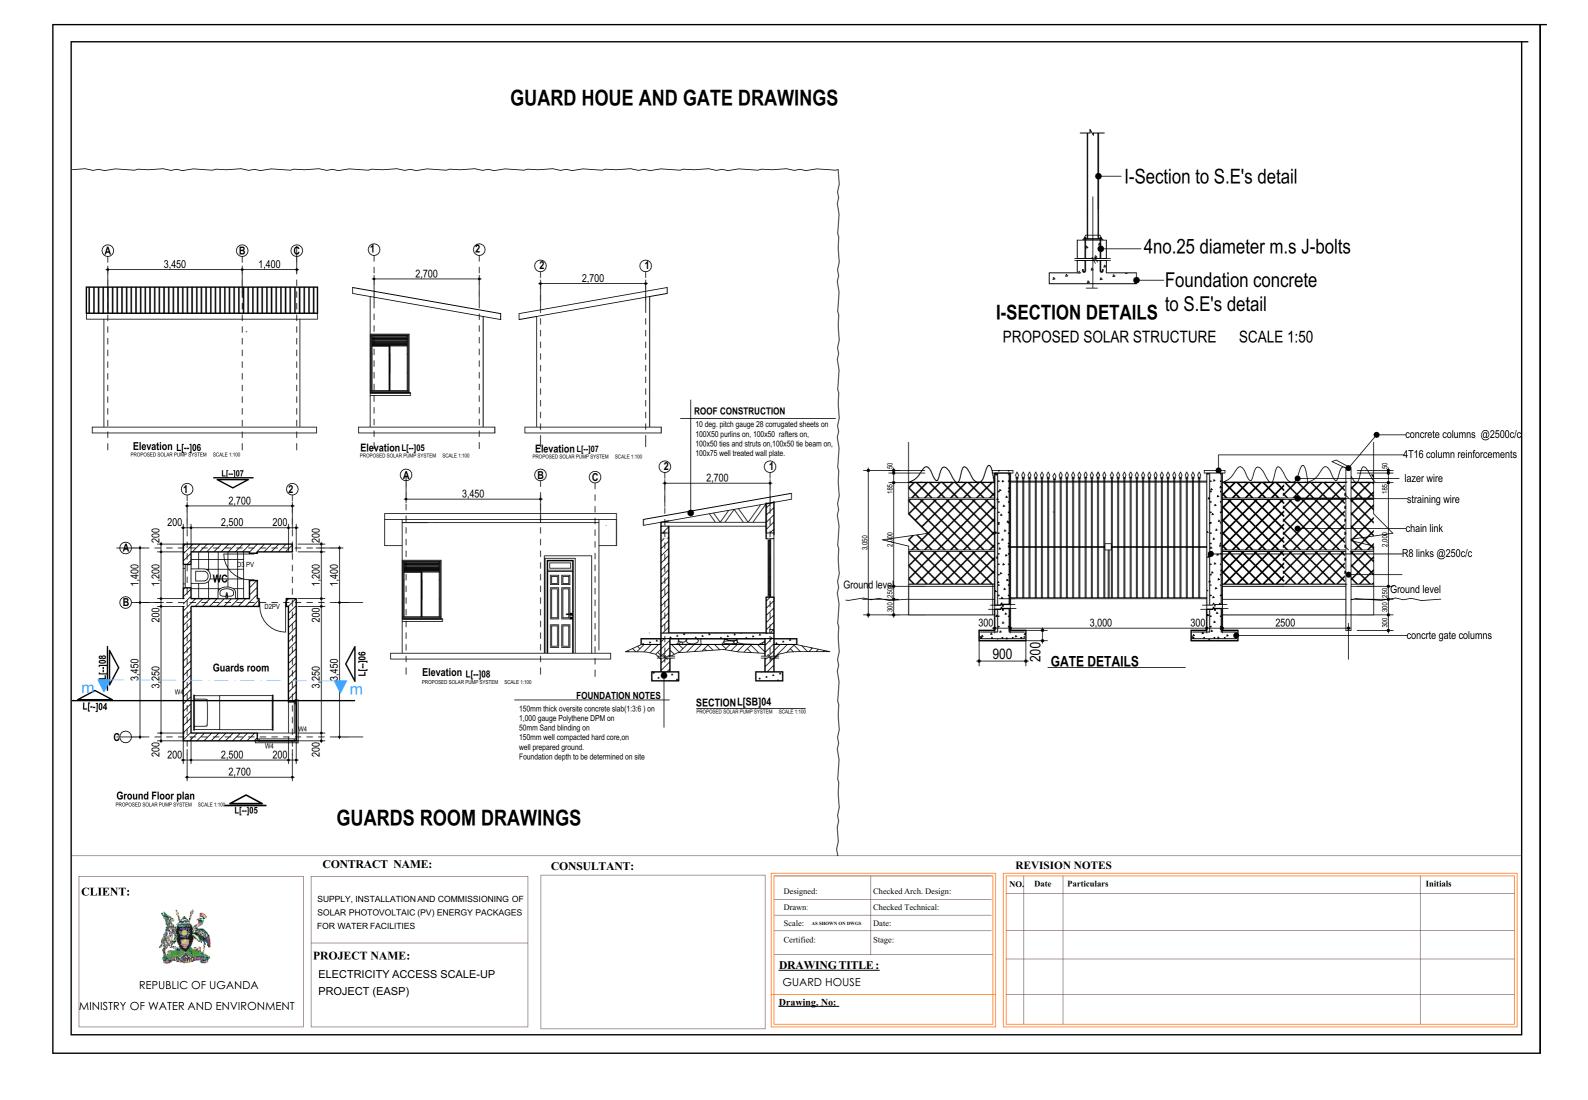

# **Republic of Uganda**

Ministry of Water and Environment

Electricity Access Scale-Up Project (EASP)

Project ID: P166685

Supply, Installation and Commissioning of 40 Solar Photovoltaic (PV) Energy Packages for Water Supply Schemes

Procurement Reference No: MWE/SUPLS/23-24/00007/1/2/3/4

# **VOLUME 3 – DRAWINGS**

Date of Issue: November 2023











SIGN POST



| Initials |
|----------|
|          |
|          |
|          |
|          |
|          |
|          |
|          |



# Bolt holes



### BOLT FITTED WUTH H D PADLOCK ON THE INSIDE OF THE GATE WITH 150X 175 MM HOLE IN WELD MESH

| Initials |
|----------|
|          |
|          |
|          |
|          |
|          |
|          |
|          |
|          |











| Initials |
|----------|
|          |
|          |
|          |
|          |
|          |
|          |
|          |
|          |
|          |





# SITE LAY- OUT FOR 4X20 MODULES OF 295Wp



| Initials |
|----------|
|          |
|          |
|          |
|          |
|          |
|          |
|          |
|          |
|          |



## SITE LAY- OUT FOR 5X20 MODULES OF 295Wp



#### LEGEND



| Initi