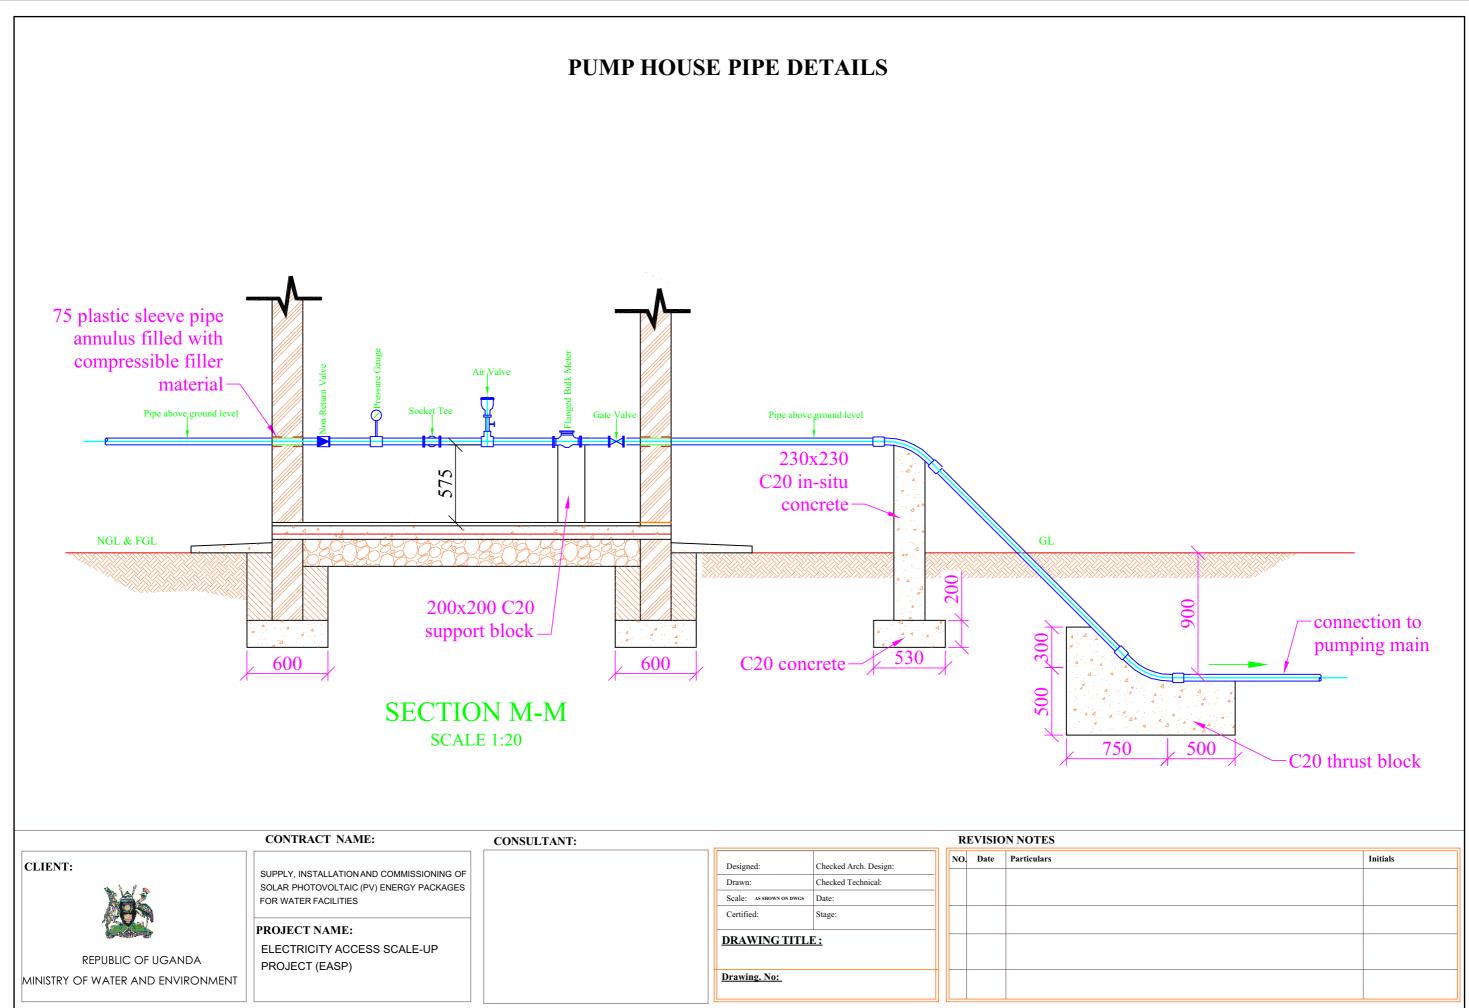

# **Republic of Uganda**

Ministry of Water and Environment

Electricity Access Scale-Up Project (EASP)

Project ID: P166685

Supply, Installation and Commissioning of 40 Solar Photovoltaic (PV) Energy Packages for Water Supply Schemes

Procurement Reference No: MWE/SUPLS/23-24/00007/1/2/3/4

# **VOLUME 3 – DRAWINGS**

Date of Issue: November 2023











SIGN POST



| Initials |
|----------|
|          |
|          |
|          |
|          |
|          |
|          |
|          |



# Bolt holes



### BOLT FITTED WUTH H D PADLOCK ON THE INSIDE OF THE GATE WITH 150X 175 MM HOLE IN WELD MESH

| Initials |
|----------|
|          |
|          |
|          |
|          |
|          |
|          |
|          |
|          |











| Initials |
|----------|
|          |
|          |
|          |
|          |
|          |
|          |
|          |
|          |
|          |





# SITE LAY- OUT FOR 4X20 MODULES OF 295Wp



| Initials |
|----------|
|          |
|          |
|          |
|          |
|          |
|          |
|          |
|          |
|          |



## SITE LAY- OUT FOR 5X20 MODULES OF 295Wp



#### LEGEND



| Initial