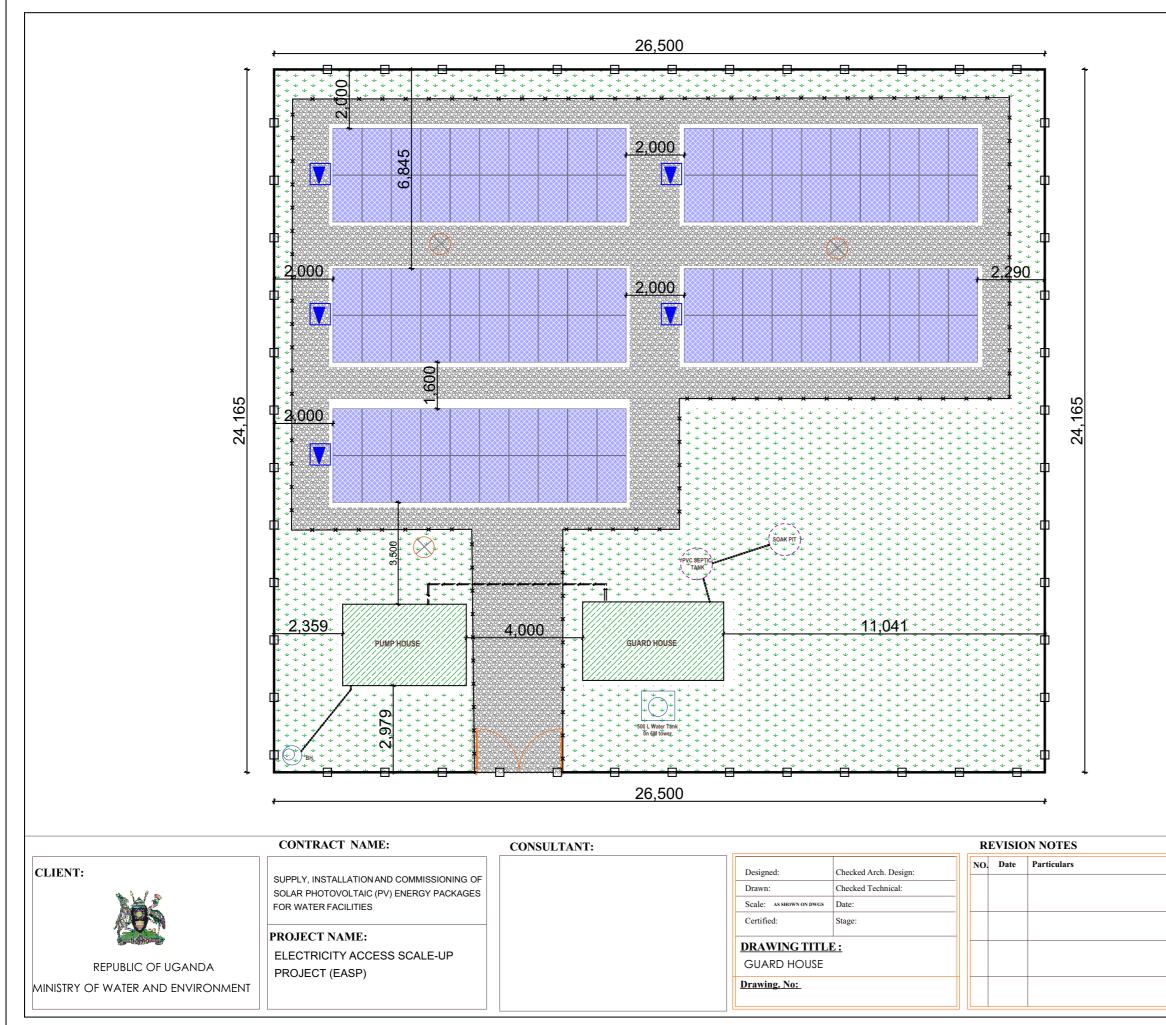

## SITE LAY- OUT FOR 6X20 MODULES OF 295Wp

LEGEND

| Initials |  |
|----------|--|
|          |  |
|          |  |
|          |  |
|          |  |
|          |  |
|          |  |
|          |  |
|          |  |