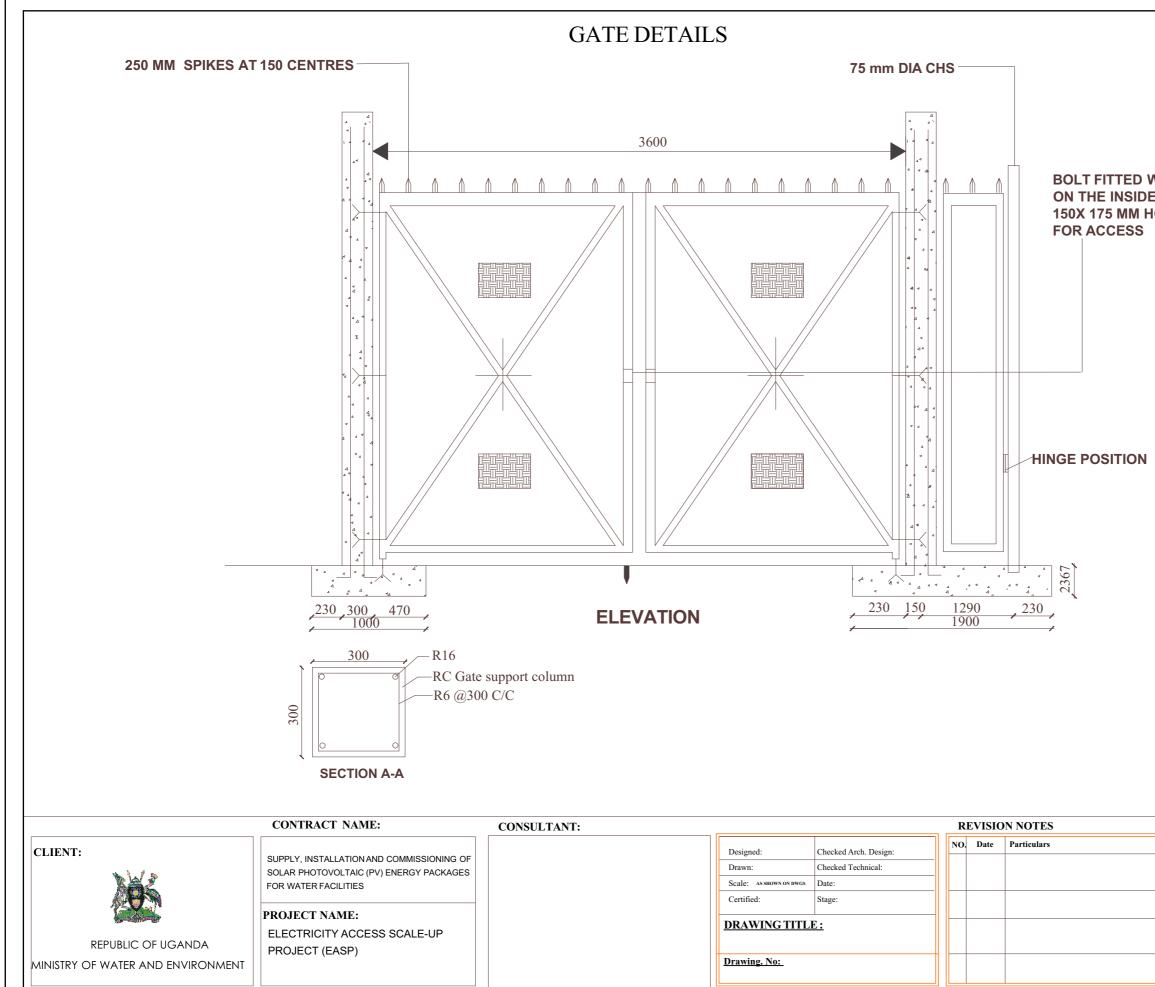

# Bolt holes

### BOLT FITTED WUTH H D PADLOCK ON THE INSIDE OF THE GATE WITH 150X 175 MM HOLE IN WELD MESH

| Initials |
|----------|
|          |
|          |
|          |
|          |
|          |
|          |
|          |
|          |