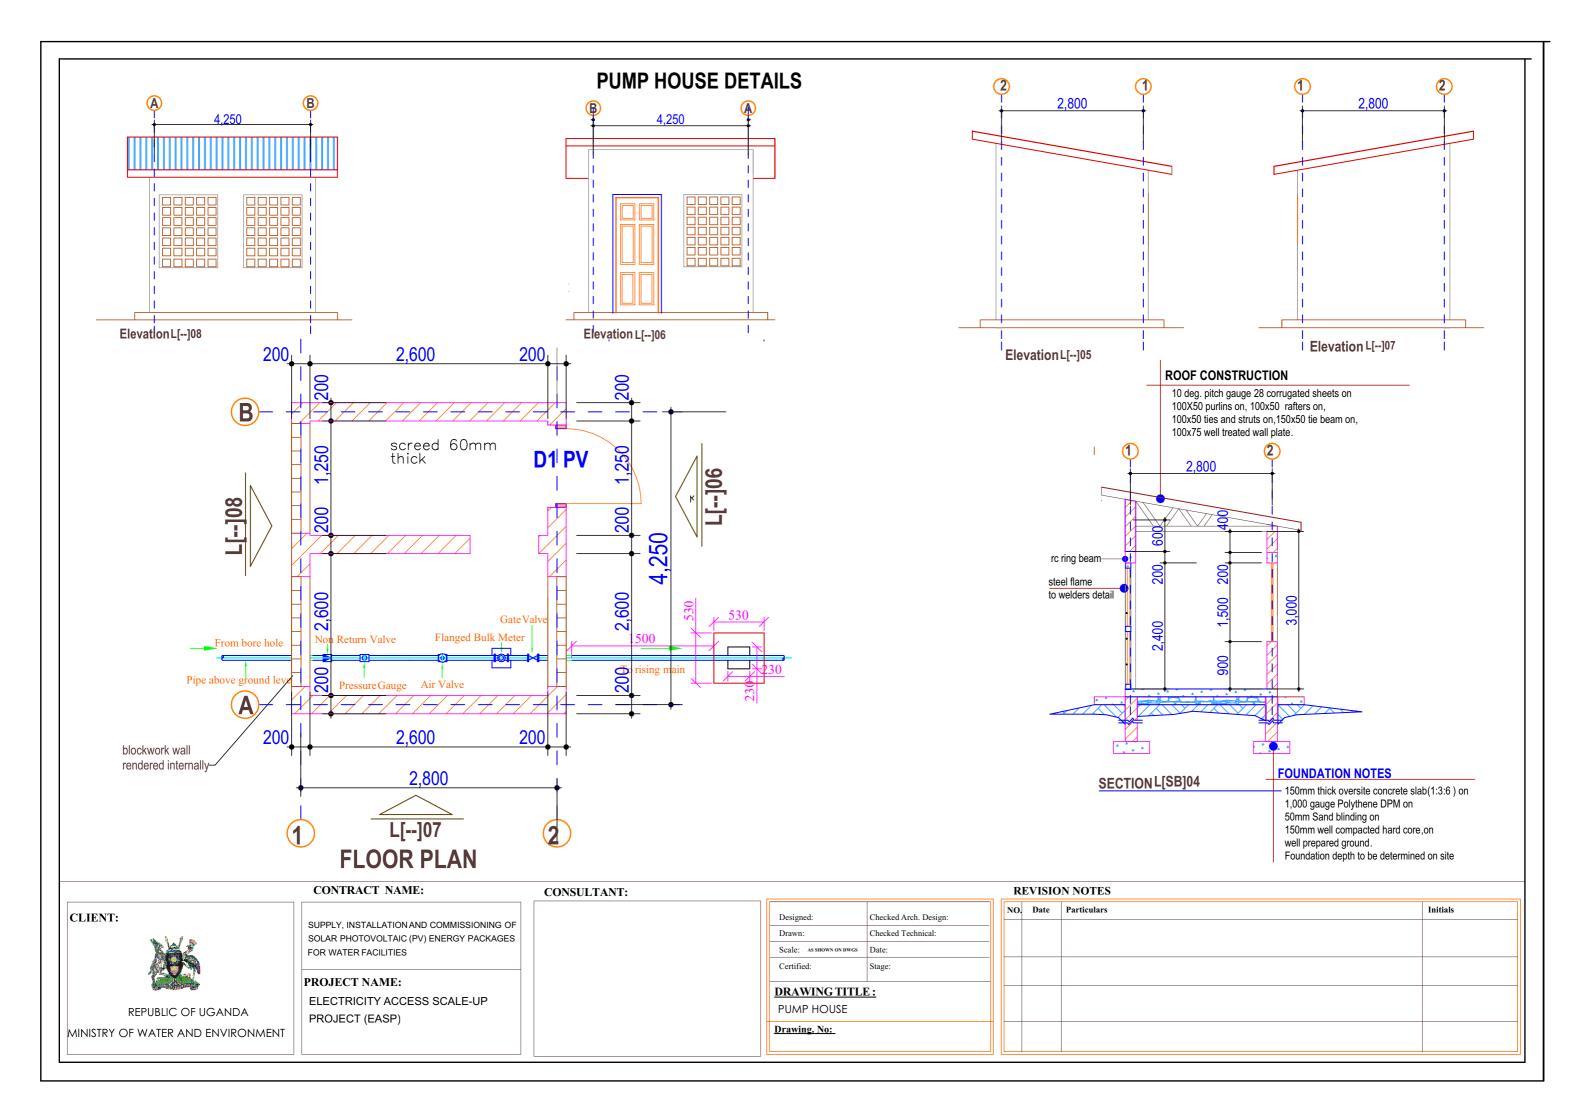

# **Republic of Uganda**

Ministry of Water and Environment

Electricity Access Scale-Up Project (EASP)

Project ID: P166685

Supply, Installation and Commissioning of 40 Solar Photovoltaic (PV) Energy Packages for Water Supply Schemes

Procurement Reference No: MWE/SUPLS/23-24/00007/1/2/3/4

# **VOLUME 3 – DRAWINGS**

Date of Issue: November 2023











SIGN POST



| Initials |
|----------|
|          |
|          |
|          |
|          |
|          |
|          |
|          |



# Bolt holes



### BOLT FITTED WUTH H D PADLOCK ON THE INSIDE OF THE GATE WITH 150X 175 MM HOLE IN WELD MESH

| Initials |
|----------|
|          |
|          |
|          |
|          |
|          |
|          |
|          |
|          |











| Initials |
|----------|
|          |
|          |
|          |
|          |
|          |
|          |
|          |
|          |
|          |





# SITE LAY- OUT FOR 4X20 MODULES OF 295Wp



| Initials |
|----------|
|          |
|          |
|          |
|          |
|          |
|          |
|          |
|          |
|          |



## SITE LAY- OUT FOR 5X20 MODULES OF 295Wp



#### LEGEND



| Ini