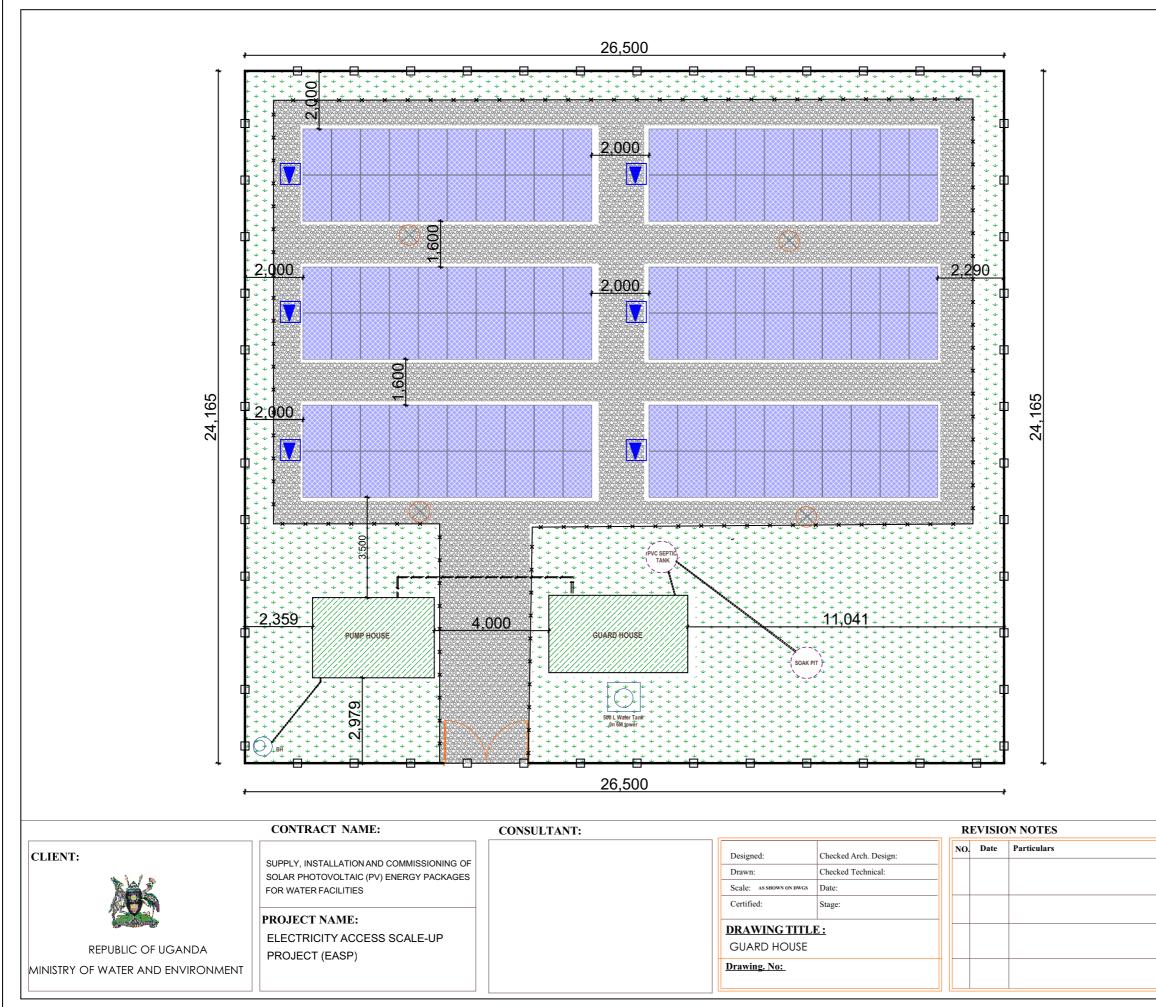

# SITE LAY- OUT FOR 4X20 MODULES OF 295Wp

| Initials |
|----------|
|          |
|          |
|          |
|          |
|          |
|          |
|          |
|          |
|          |

## SITE LAY- OUT FOR 6X20 MODULES OF 295Wp

LEGEND

| Initials |  |
|----------|--|
|          |  |
|          |  |
|          |  |
|          |  |
|          |  |
|          |  |
|          |  |
|          |  |