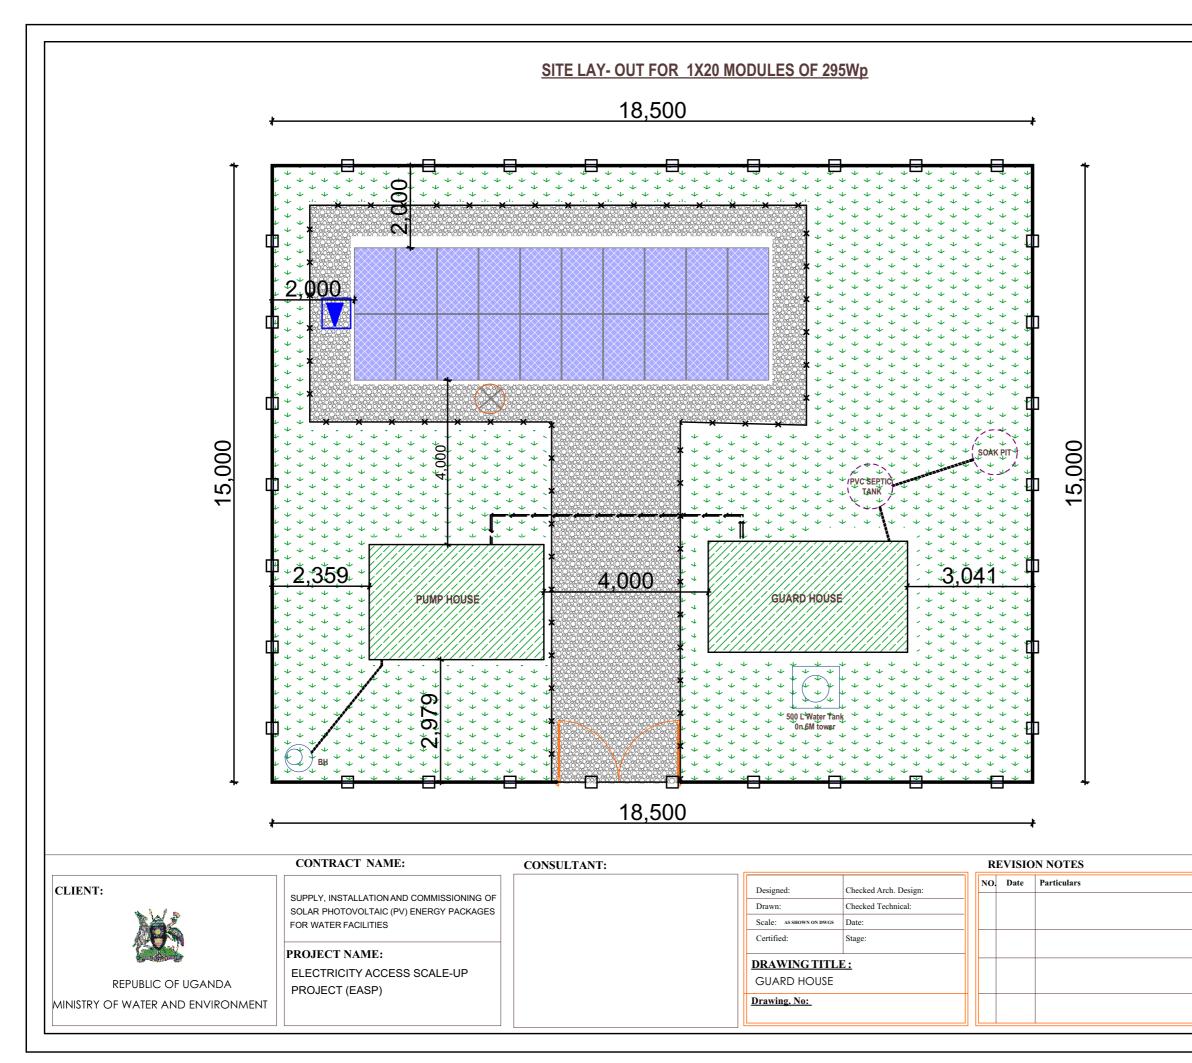

# SITE LAY- OUT FOR 4X20 MODULES OF 295Wp

| Initials |
|----------|
|          |
|          |
|          |
|          |
|          |
|          |
|          |
|          |
|          |