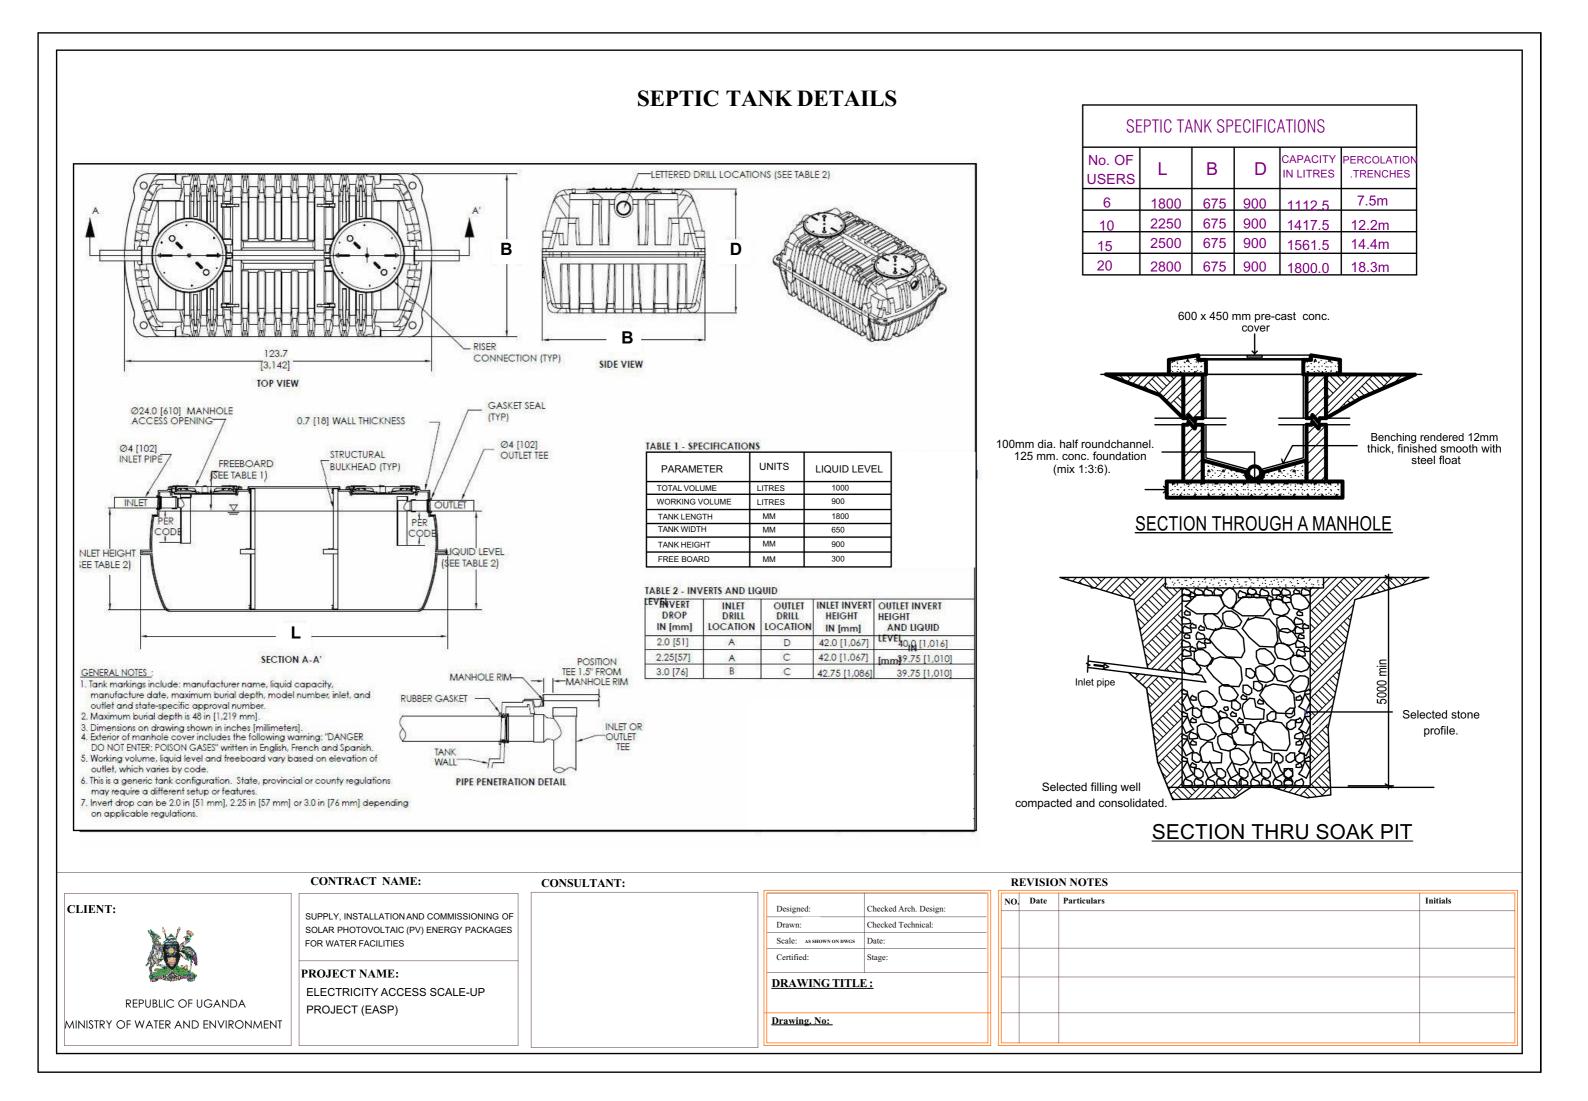

# **Republic of Uganda**

Ministry of Water and Environment

Electricity Access Scale-Up Project (EASP)

Project ID: P166685

Supply, Installation and Commissioning of 40 Solar Photovoltaic (PV) Energy Packages for Water Supply Schemes

Procurement Reference No: MWE/SUPLS/23-24/00007/1/2/3/4

# **VOLUME 3 – DRAWINGS**

Date of Issue: November 2023











SIGN POST



| Initials |
|----------|
|          |
|          |
|          |
|          |
|          |
|          |
|          |



# Bolt holes



### BOLT FITTED WUTH H D PADLOCK ON THE INSIDE OF THE GATE WITH 150X 175 MM HOLE IN WELD MESH

| Initials |
|----------|
|          |
|          |
|          |
|          |
|          |
|          |
|          |
|          |











| Initials |
|----------|
|          |
|          |
|          |
|          |
|          |
|          |
|          |
|          |
|          |





# SITE LAY- OUT FOR 4X20 MODULES OF 295Wp



| Initials |
|----------|
|          |
|          |
|          |
|          |
|          |
|          |
|          |
|          |
|          |



## SITE LAY- OUT FOR 5X20 MODULES OF 295Wp



#### LEGEND



| Initials