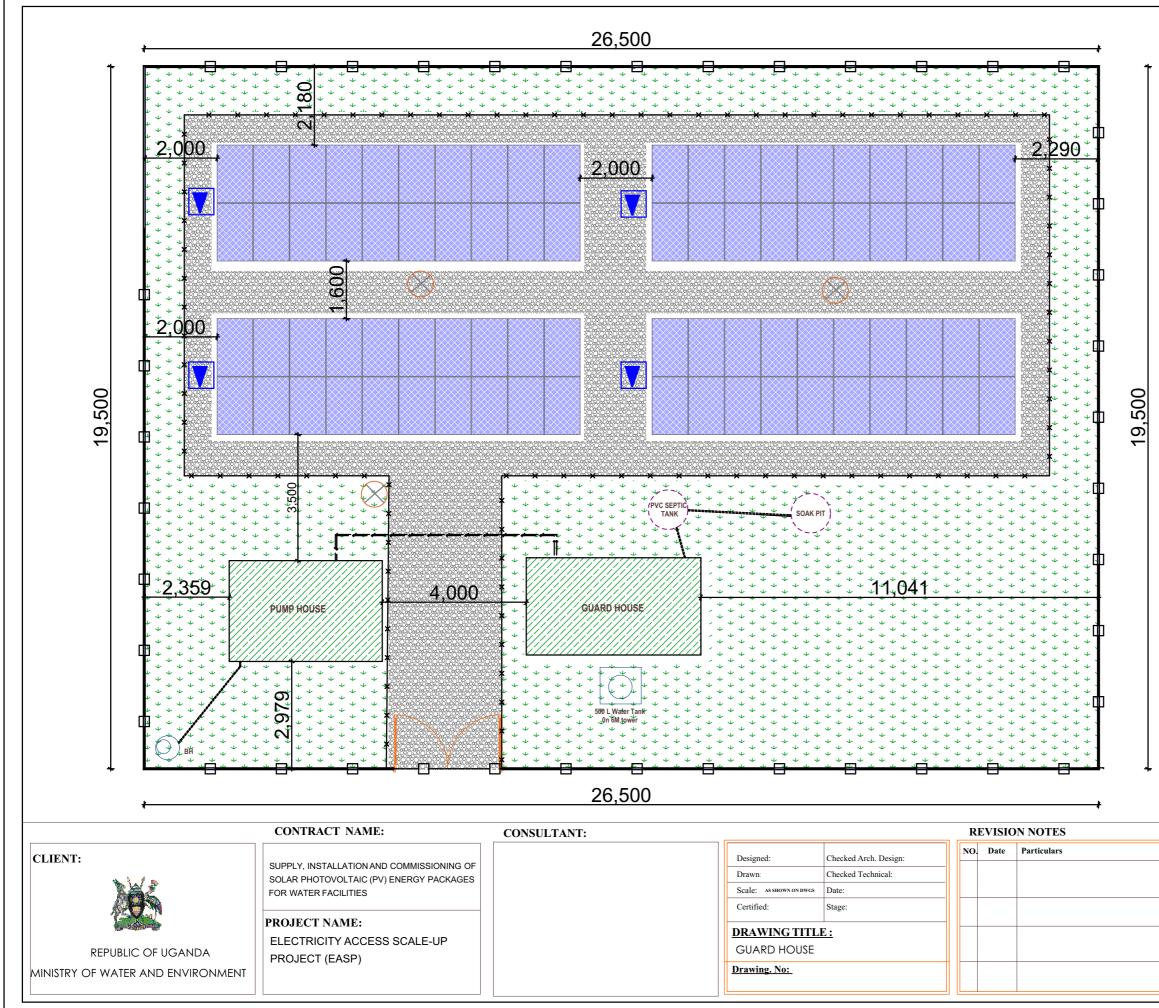

ject (EASP)

Project ID: P166685

Supply, Installation and Commissioning of 40 Solar Photovoltaic (PV) Energy Packages for Water Supply Schemes

Procurement Reference No: MWE/SUPLS/23-24/00007/1/2/3/4

# **VOLUME 3 – DRAWINGS**

Date of Issue: November 2023











SIGN POST



| Initials |
|----------|
|          |
|          |
|          |
|          |
|          |
|          |
|          |



# Bolt holes



### BOLT FITTED WUTH H D PADLOCK ON THE INSIDE OF THE GATE WITH 150X 175 MM HOLE IN WELD MESH

| Initials |
|----------|
|          |
|          |
|          |
|          |
|          |
|          |
|          |
|          |











| Initials |
|----------|
|          |
|          |
|          |
|          |
|          |
|          |
|          |
|          |
|          |





# SITE LAY- OUT FOR 4X20 MODULES OF 295Wp



| Initials |
|----------|
|          |
|          |
|          |
|          |
|          |
|          |
|          |
|          |
|          |



## SITE LAY- OUT FOR 5X20 MODULES OF 295Wp



#### LEGEND



| Initials |  |
|----------|--|
|          |  |
|          |  |
|          |  |
|          |  |
|          |  |
|          |  |
|          |  |
|          |  |



## SITE LAY- OUT FOR 6X20 MODULES OF 295Wp



LEGEND



| Initials |  |
|----------|--|
|          |  |
|          |  |
|          |  |
|          |  |
|          |  |
|          |  |
|          |  |
|          |  |



#### SITE LAY- OUT FOR 7X20 MODULES OF 295Wp



LEGEND

| —————————————————————————————————————— |
|----------------------------------------|
|