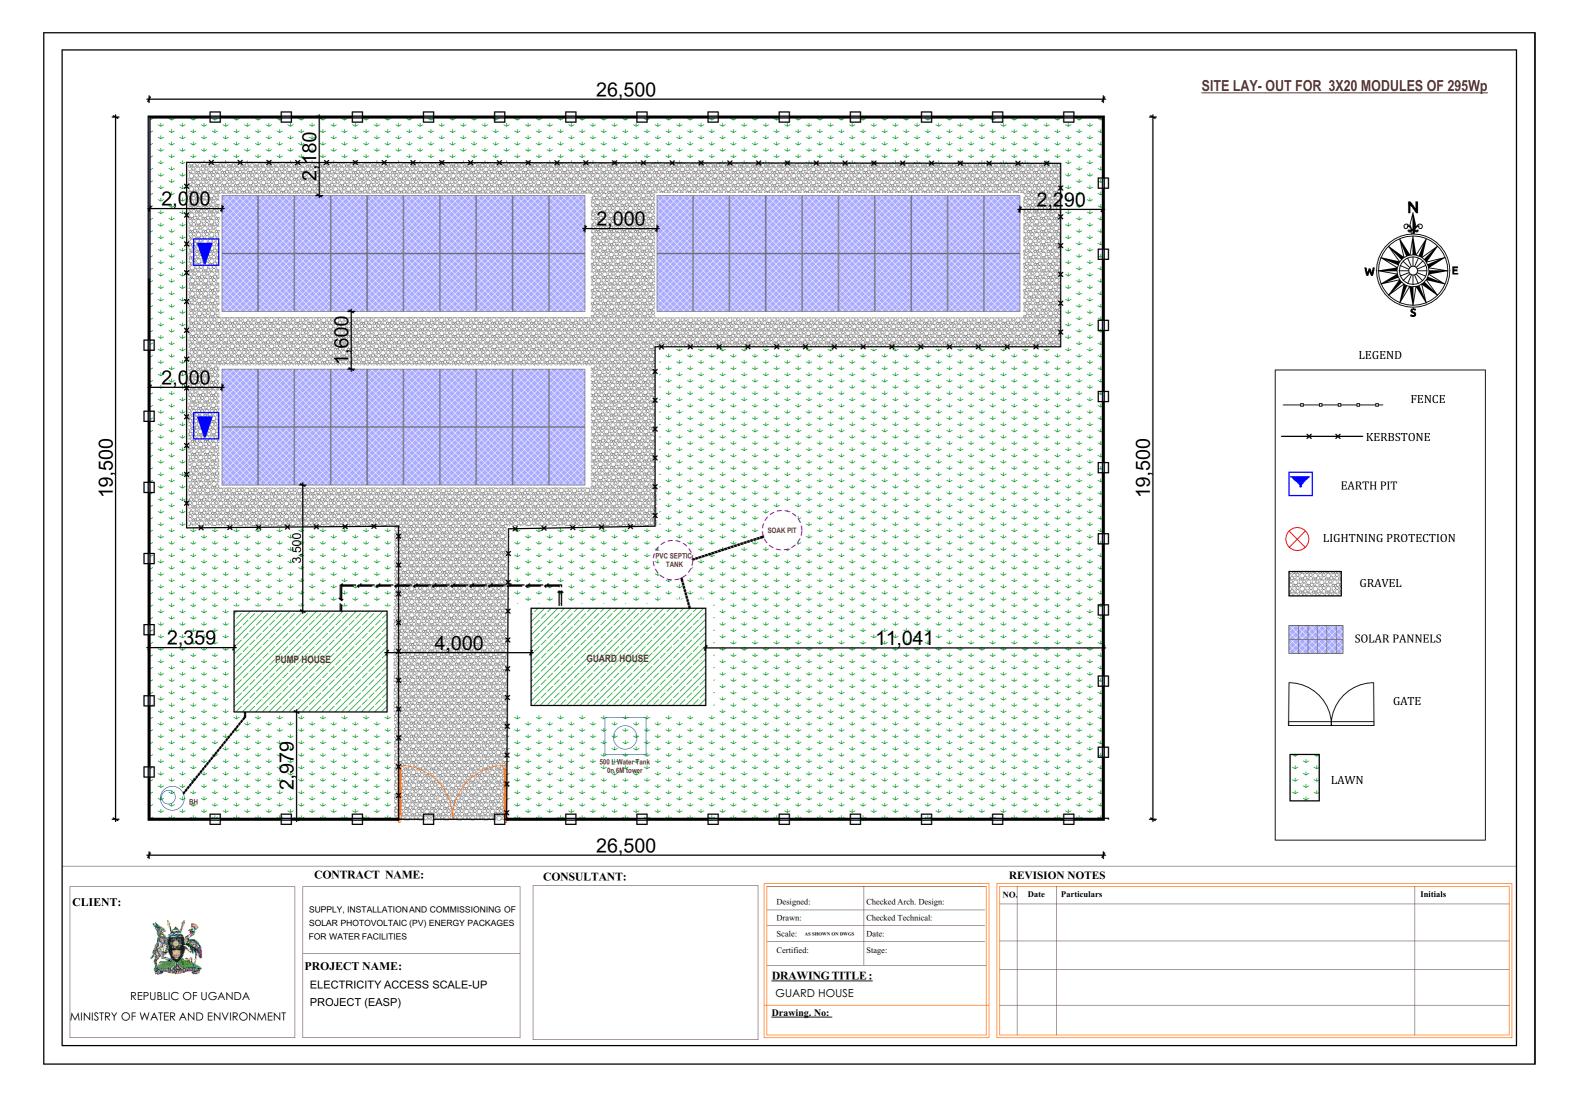

# SITE LAY- OUT FOR 4X20 MODULES OF 295Wp

| Initials |
|----------|
|          |
|          |
|          |
|          |
|          |
|          |
|          |
|          |
|          |