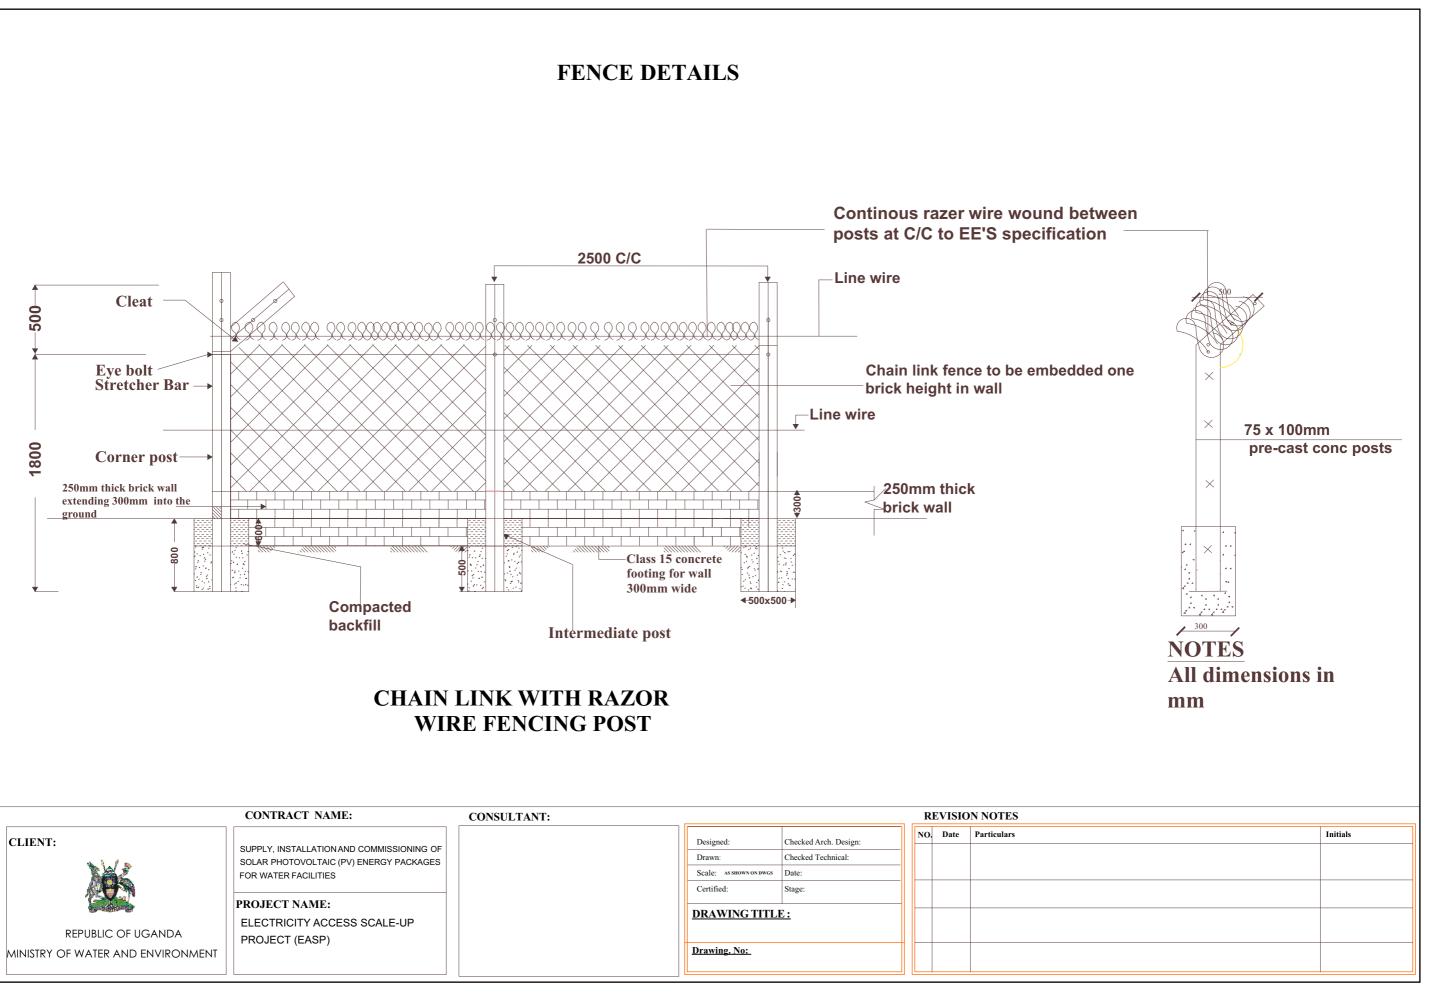

# **Republic of Uganda**

Ministry of Water and Environment

Electricity Access Scale-Up Project (EASP)

Project ID: P166685

Supply, Installation and Commissioning of 40 Solar Photovoltaic (PV) Energy Packages for Water Supply Schemes

Procurement Reference No: MWE/SUPLS/23-24/00007/1/2/3/4

# **VOLUME 3 – DRAWINGS**

Date of Issue: November 2023











SIGN POST



| Initials |
|----------|
|          |
|          |
|          |
|          |
|          |
|          |
|          |



# Bolt holes



### BOLT FITTED WUTH H D PADLOCK ON THE INSIDE OF THE GATE WITH 150X 175 MM HOLE IN WELD MESH

| Initials |
|----------|
|          |
|          |
|          |
|          |
|          |
|          |
|          |
|          |











| Initials |
|----------|
|          |
|          |
|          |
|          |
|          |
|          |
|          |
|          |
|          |





# SITE LAY- OUT FOR 4X20 MODULES OF 295Wp



| Initials |
|----------|
|          |
|          |
|          |
|          |
|          |
|          |
|          |
|          |
|          |



## SITE LAY- OUT FOR 5X20 MODULES OF 295Wp



#### LEGEND



| Initials |