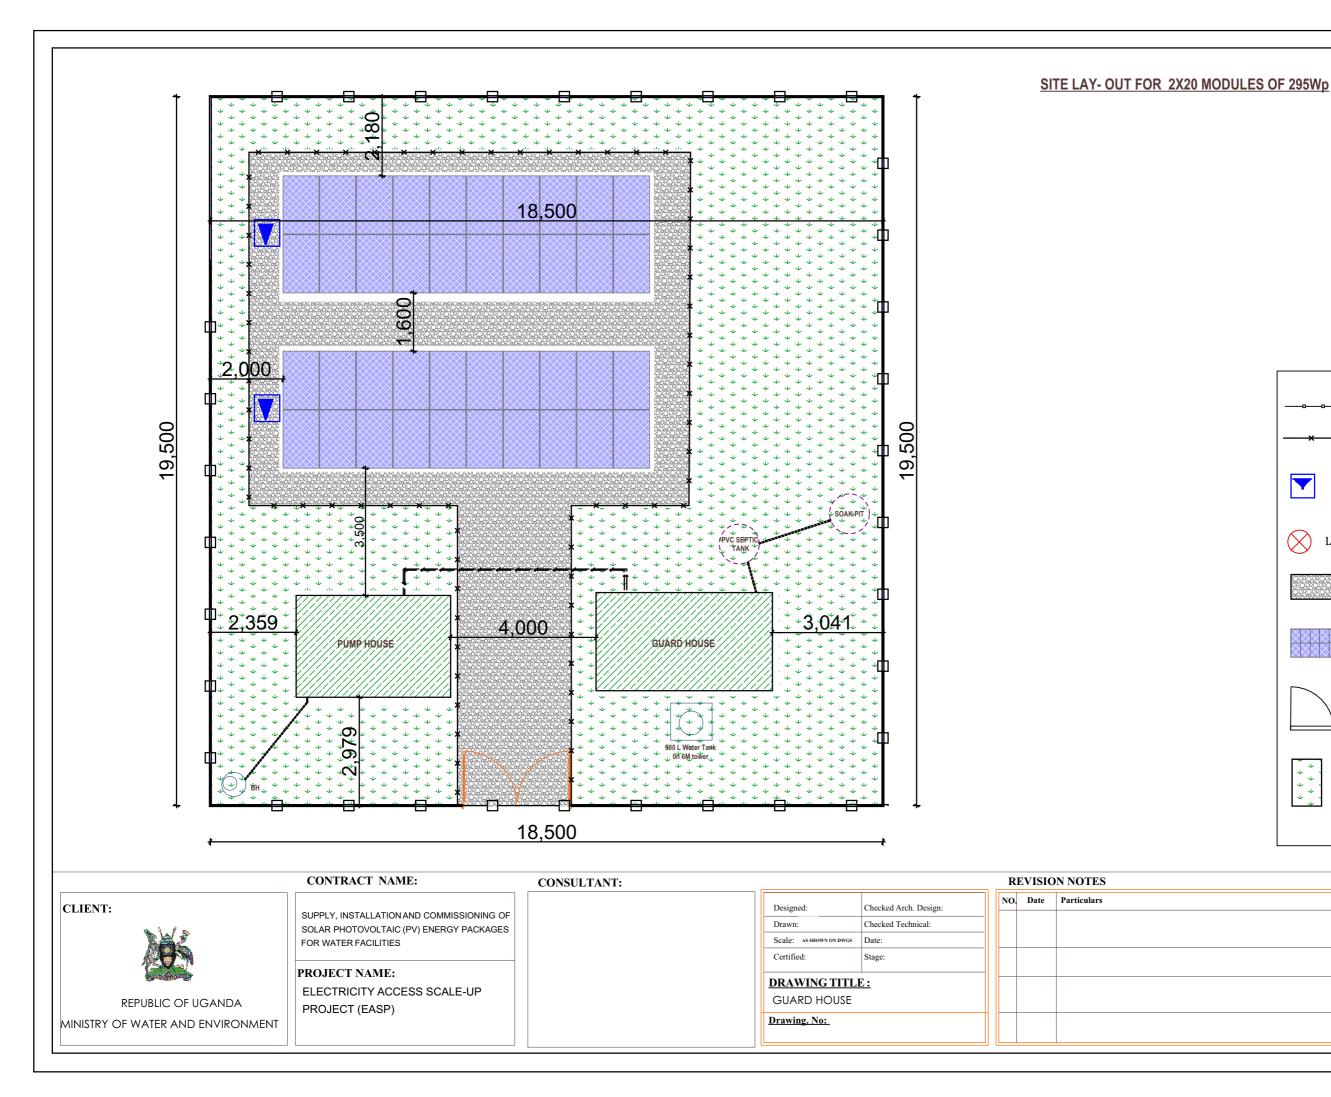

# **Republic of Uganda**

Ministry of Water and Environment

Electricity Access Scale-Up Project (EASP)

Project ID: P166685

Supply, Installation and Commissioning of 40 Solar Photovoltaic (PV) Energy Packages for Water Supply Schemes

Procurement Reference No: MWE/SUPLS/23-24/00007/1/2/3/4

# **VOLUME 3 – DRAWINGS**

Date of Issue: November 2023











SIGN POST



| Initials |
|----------|
|          |
|          |
|          |
|          |
|          |
|          |
|          |



# Bolt holes



### BOLT FITTED WUTH H D PADLOCK ON THE INSIDE OF THE GATE WITH 150X 175 MM HOLE IN WELD MESH

| Initials |
|----------|
|          |
|          |
|          |
|          |
|          |
|          |
|          |
|          |











| Initials |
|----------|
|          |
|          |
|          |
|          |
|          |
|          |
|          |
|          |
|          |





# SITE LAY- OUT FOR 4X20 MODULES OF 295Wp



| Initials |
|----------|
|          |
|          |
|          |
|          |
|          |
|          |
|          |
|          |
|          |



## SITE LAY- OUT FOR 5X20 MODULES OF 295Wp



#### LEGEND



| Initials |  |
|----------|--|
|          |  |
|          |  |
|          |  |
|          |  |
|          |  |
|          |  |
|          |  |
|          |  |



## SITE LAY- OUT FOR 6X20 MODULES OF 295Wp



LEGEND



| Initials |  |
|----------|--|
|          |  |
|          |  |
|          |  |
|          |  |
|          |  |
|          |  |
|          |  |
|          |  |



#### SITE LA