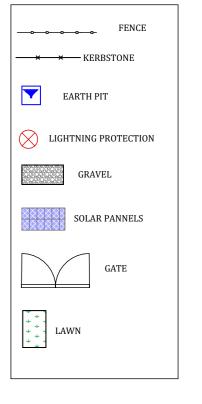

#### LEGEND

| Initials |  |
|----------|--|
|          |  |
|          |  |
|          |  |
|          |  |
|          |  |
|          |  |
|          |  |
|          |  |

#### SITE LAY- OUT FOR 7X20 MODULES OF 295Wp

LEGEND

| —————————————————————————————————————— |
|----------------------------------------|
|                                        |
| EARTH PIT                              |
| LIGHTNING PROTECTION                   |
| GRAVEL                                 |
| SOLAR PANNELS                          |
| GATE                                   |
| LAWN                                   |